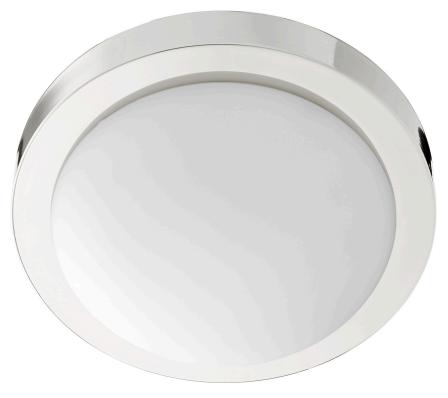

## 3505-11-62

11 Inch Ceiling Mount Polished Nickel

| Project:     |    |
|--------------|----|
| Location: _  |    |
| Fixture Type | e: |
| Catalog #: _ |    |

| DETAILS    |                 |
|------------|-----------------|
| FINISH:    | Polished Nickel |
| MATERIALS: | Steel and Glass |
| LOCATION:  | Damp Listed     |
|            |                 |

| DIMENSIONS |        |
|------------|--------|
| HEIGHT:    | 14.00" |
| WIDTH:     | 11.25" |
|            |        |

| LIGHT SOURCE      |                  |
|-------------------|------------------|
| NUMBER OF LIGHTS: | 2 Light          |
| SOCKET BASE:      | Medium Base Lamp |
| WATTAGE:          | 40 Watt          |

| MOUNTING           |                      |
|--------------------|----------------------|
| MOUNTING LOCATION: | Ceiling Mounted      |
| CANOPY:            | H 1.50" x Dia 11.25" |

| SHIPPING | Parcel |
|----------|--------|
| HEIGHT:  | 24.25" |
| LENGTH:  | 12.25" |
| WIDTH:   | 20.50" |
| WEIGHT:  | 3lbs   |