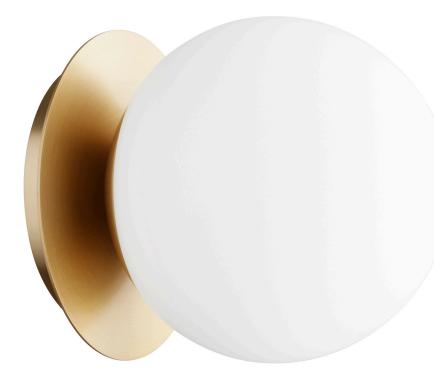

## 339-1-80

1 Light Transitional Aged Brass Globe Wall Sconce

Project:

| DETAILS            |                 |
|--------------------|-----------------|
| FINISH:            | Aged Brass      |
| MATERIALS:         | Steel and Glass |
| DIFFUSER MATERIAL: | Glass           |
| LOCATION:          | Damp Listed     |

| DIMENSIONS |       |
|------------|-------|
| HEIGHT:    | 7.00" |
| WIDTH:     | 6.00" |
| EXTENSION: | 7.75" |
| SHADE:     |       |
| HEIGHT:    | 5.25" |
| DIAMETER:  | 6.00" |

| LIGHT SOURCE      |                  |
|-------------------|------------------|
| NUMBER OF LIGHTS: | 1 Light          |
| SOCKET BASE:      | Medium Base Lamp |
| WATTAGE:          | 60 Watt          |

| MOUNTING   |                     |
|------------|---------------------|
| BACKPLATE: | H 6.00" x Dia 6.00" |
|            |                     |

| SHIPPING | Parcel |
|----------|--------|
| HEIGHT:  | 16.75" |
| LENGTH:  | 24.00" |
| WIDTH:   | 9.50"  |
| WEIGHT:  | 3lbs   |