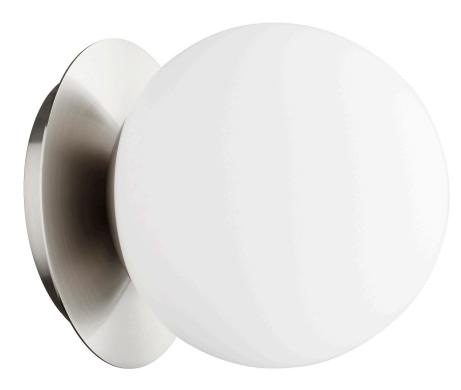

## 339-1-65

1 Light Transitional Satin Nickel Globe Wall Sconce

| Project:      |  |
|---------------|--|
| Location:     |  |
| Fixture Type: |  |
| Catalog #:    |  |

| DETAILS            |                 |
|--------------------|-----------------|
| FINISH:            | Satin Nickel    |
| MATERIALS:         | Steel and Glass |
| DIFFUSER MATERIAL: | Glass           |
| LOCATION:          | Damp Listed     |

| DIMENSIONS |       |
|------------|-------|
| HEIGHT:    | 7.00" |
| WIDTH:     | 6.00" |
| EXTENSION: | 7.75" |
| SHADE:     |       |
| HEIGHT:    | 5.25" |
| DIAMETER:  | 6.00" |

| LIGHT SOURCE      |                  |
|-------------------|------------------|
| NUMBER OF LIGHTS: | 1 Light          |
| SOCKET BASE:      | Medium Base Lamp |
| WATTAGE:          | 60 Watt          |

| MOUNTING   |                     |
|------------|---------------------|
| BACKPLATE: | H 6.00" x Dia 6.00" |
|            |                     |

| SHIPPING | Parcel |
|----------|--------|
| HEIGHT:  | 16.75" |
| LENGTH:  | 24.00" |
| WIDTH:   | 9.50"  |
| WEIGHT:  | 2.6lbs |