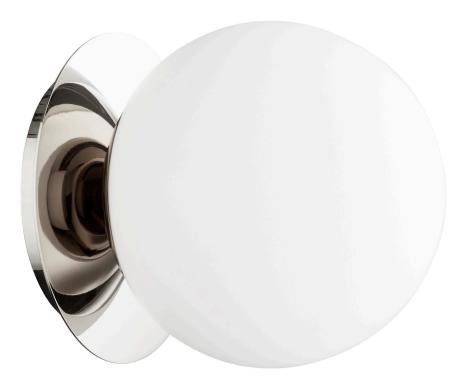

## 339-1-62

1 Light Transitional Polished Nickel Globe Wall Sconce

| Project:      |  |
|---------------|--|
| Location:     |  |
| Fixture Type: |  |
| Catalog #:    |  |

| DETAILS            |                 |
|--------------------|-----------------|
| FINISH:            | Polished Nickel |
| MATERIALS:         | Steel and Glass |
| DIFFUSER MATERIAL: | Glass           |
| LOCATION:          | Damp Listed     |