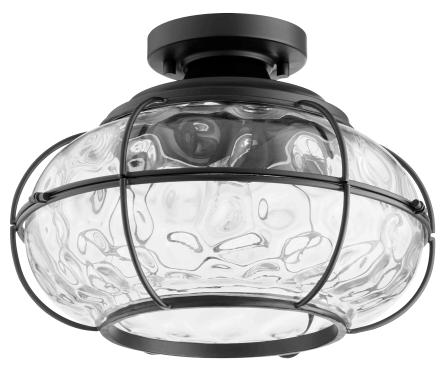

## 3375-13-69

13 Inch Ceiling Mount Black

| Project:      |
|---------------|
| Location:     |
| Fixture Type: |
| Catalog #:    |

| DETAILS    |                 |
|------------|-----------------|
| FINISH:    | Black           |
| MATERIALS: | Steel and Glass |
| LOCATION:  | Damp Listed     |
|            |                 |

| DIMENSIONS |        |
|------------|--------|
| HEIGHT:    | 9.50"  |
| WIDTH:     | 13.00" |
|            |        |

| LIGHT SOURCE      |                  |
|-------------------|------------------|
| NUMBER OF LIGHTS: | 1 Light          |
| SOCKET BASE:      | Medium Base Lamp |
| WATTAGE:          | 60 Watt          |

| MOUNTING           |                 |
|--------------------|-----------------|
| MOUNTING LOCATION: | Ceiling Mounted |
| CANOPY:            | Dia 5.00"       |

| SHIPPING | Parcel |
|----------|--------|
| HEIGHT:  | 14.50" |
| LENGTH:  | 14.00" |
| WIDTH:   | 14.50" |
| WEIGHT:  | 7lbs   |