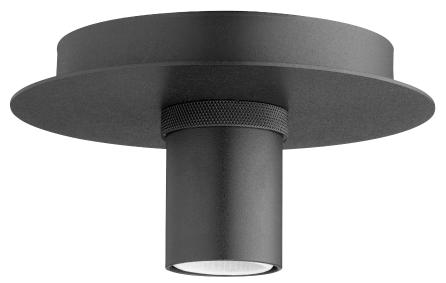

## 322-69

7 Inch Ceiling Mount Black

| Project:     |    |
|--------------|----|
| Location: _  |    |
| Fixture Type | e: |
| Catalog #: _ |    |

| DETAILS    |             |
|------------|-------------|
| FINISH:    | Black       |
| MATERIALS: | Steel       |
| LOCATION:  | Damp Listed |
|            |             |

| DIMENSIONS |       |
|------------|-------|
| HEIGHT:    | 3.00" |
| WIDTH:     | 6.00" |
|            |       |

| LIGHT SOURCE      |                  |
|-------------------|------------------|
| NUMBER OF LIGHTS: | 1 Light          |
| SOCKET BASE:      | Medium Base Lamp |
| WATTAGE:          | 60 Watt          |

| MOUNTING           |                 |
|--------------------|-----------------|
| MOUNTING LOCATION: | Ceiling Mounted |
| CANOPY:            | Dia 4.75"       |

| SHIPPING | Parcel |
|----------|--------|
| HEIGHT:  | 11.50" |
| LENGTH:  | 25.75" |
| WIDTH:   | 13.00" |
| WEIGHT:  | 1.4lbs |