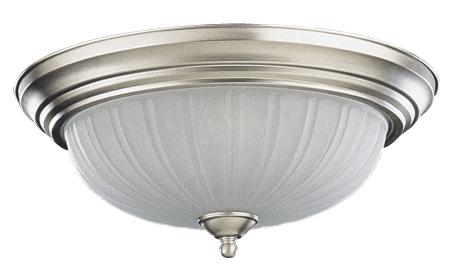

## 3074-15-65

15 Inch Ceiling Mount Satin Nickel

| Project:      |  |
|---------------|--|
| Location:     |  |
| Fixture Type: |  |
| Catalog #:    |  |
| J             |  |

| DETAILS    |              |
|------------|--------------|
| FINISH:    | Satin Nickel |
| MATERIALS: | Steel        |
| LOCATION:  | Damp Listed  |
|            |              |

| DIMENSIONS |        |
|------------|--------|
| HEIGHT:    | 6.25"  |
| WIDTH:     | 15.50" |
|            |        |

| LIGHT SOURCE      |                  |
|-------------------|------------------|
| NUMBER OF LIGHTS: | 3 Light          |
| SOCKET BASE:      | Medium Base Lamp |
| WATTAGE:          | 60 Watt          |

| MOUNTING           |                 |
|--------------------|-----------------|
| MOUNTING LOCATION: | Ceiling Mounted |
| CANOPY:            | Dia 15.50"      |

| SHIPPING | Parcel |
|----------|--------|
| HEIGHT:  | 16.75" |
| LENGTH:  | 32.50" |
| WIDTH:   | 16.50" |
| WEIGHT:  | 5lbs   |