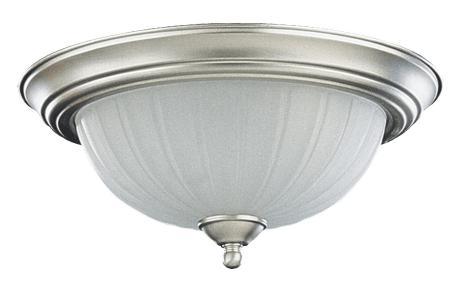

## 3074-13-65

13 Inch Ceiling Mount Satin Nickel

| Project:      |  |
|---------------|--|
| Location:     |  |
| Fixture Type: |  |
| Catalog #:    |  |

| DETAILS    |              |
|------------|--------------|
| FINISH:    | Satin Nickel |
| MATERIALS: | Steel        |
| LOCATION:  | Damp Listed  |
|            |              |

| DIMENSIONS |        |
|------------|--------|
| HEIGHT:    | 6.25"  |
| WIDTH:     | 13.50" |
|            |        |

| LIGHT SOURCE      |                  |
|-------------------|------------------|
| NUMBER OF LIGHTS: | 2 Light          |
| SOCKET BASE:      | Medium Base Lamp |
| WATTAGE:          | 75 Watt          |

| MOUNTING           |                      |
|--------------------|----------------------|
| MOUNTING LOCATION: | Ceiling Mounted      |
| CANOPY:            | H 2.00" x Dia 13.00" |

| SHIPPING | Parcel |
|----------|--------|
| HEIGHT:  | 14.50" |
| LENGTH:  | 28.50" |
| WIDTH:   | 14.50" |
| WEIGHT:  | 5lbs   |