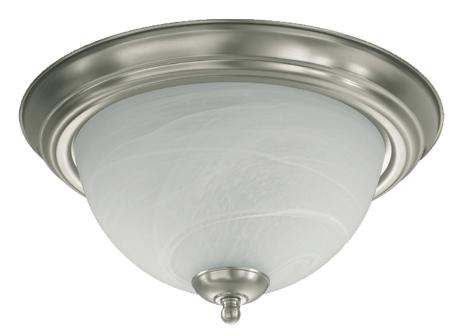

## 3066-13-65

13 Inch Ceiling Mount Satin Nickel

| Project:     |    |
|--------------|----|
| Location: _  |    |
| Fixture Type | e: |
| Catalog #: _ |    |

| DETAILS    |              |
|------------|--------------|
| FINISH:    | Satin Nickel |
| MATERIALS: | Steel        |
| LOCATION:  | Damp Listed  |
|            |              |

| DIMENSIONS |        |
|------------|--------|
| HEIGHT:    | 6.00"  |
| WIDTH:     | 13.50" |
|            |        |

| LIGHT SOURCE      |                  |
|-------------------|------------------|
| NUMBER OF LIGHTS: | 2 Light          |
| SOCKET BASE:      | Medium Base Lamp |
| WATTAGE:          | 75 Watt          |

| MOUNTING           |                 |
|--------------------|-----------------|
| MOUNTING LOCATION: | Ceiling Mounted |
| CANOPY:            | Dia 13.00"      |

| SHIPPING | Parcel |
|----------|--------|
| HEIGHT:  | 15.25" |
| LENGTH:  | 30.50" |
| WIDTH:   | 14.50" |
| WEIGHT:  | 5lbs   |