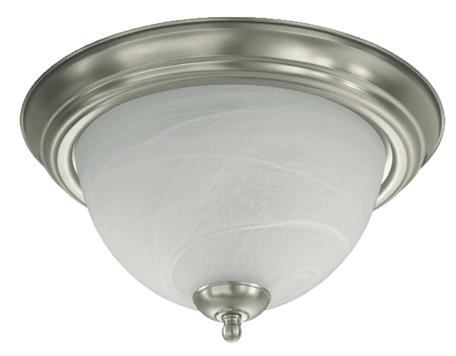

## 3066-11-65

11 Inch Ceiling Mount Satin Nickel

| Project:     |    |
|--------------|----|
| Location: _  |    |
| Fixture Type | e: |
| Catalog #: _ |    |

| DETAILS    |              |
|------------|--------------|
| FINISH:    | Satin Nickel |
| MATERIALS: | Steel        |
| LOCATION:  | Damp Listed  |
|            |              |

| DIMENSIONS |        |
|------------|--------|
| HEIGHT:    | 6.00"  |
| WIDTH:     | 11.50" |
|            |        |

| LIGHT SOURCE      |                  |
|-------------------|------------------|
| NUMBER OF LIGHTS: | 2 Light          |
| SOCKET BASE:      | Medium Base Lamp |
| WATTAGE:          | 60 Watt          |

| MOUNTING           |                 |
|--------------------|-----------------|
| MOUNTING LOCATION: | Ceiling Mounted |
| CANOPY:            | Dia 11.50"      |

| SHIPPING | Parcel |
|----------|--------|
| HEIGHT:  | 13.25" |
| LENGTH:  | 26.50" |
| WIDTH:   | 14.50" |
| WEIGHT:  | 4lbs   |