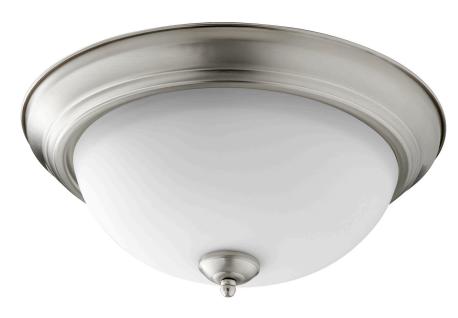

## 3063-15-65

15 Inch Ceiling Mount Satin Nickel

| Project:      |  |
|---------------|--|
| Location:     |  |
| Fixture Type: |  |
| Catalog #:    |  |
| -             |  |

| DETAILS    |                 |
|------------|-----------------|
| FINISH:    | Satin Nickel    |
| MATERIALS: | Steel and Glass |
| LOCATION:  | Damp Listed     |
|            |                 |

| DIMENSIONS |        |
|------------|--------|
| HEIGHT:    | 6.75"  |
| WIDTH:     | 15.50" |
| LENGTH:    | 16.25" |

| LIGHT SOURCE      |                  |
|-------------------|------------------|
| NUMBER OF LIGHTS: | 3 Light          |
| SOCKET BASE:      | Medium Base Lamp |
| WATTAGE:          | 60 Watt          |

| MOUNTING           |                 |
|--------------------|-----------------|
| MOUNTING LOCATION: | Ceiling Mounted |
| CANOPY:            | Dia 15.25"      |

| SHIPPING | Parcel |
|----------|--------|
| HEIGHT:  | 16.75" |
| LENGTH:  | 32.50" |
| WIDTH:   | 16.50" |
| WEIGHT:  | 6lbs   |