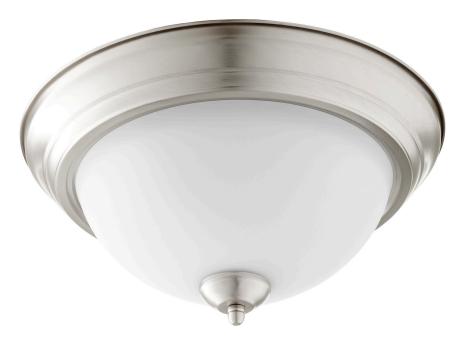

## 3063-13-65

13 Inch Ceiling Mount Satin Nickel

Project:

| Location:     |  |
|---------------|--|
| Fixture Type: |  |
| Catalog #:    |  |

| DETAILS    |              |
|------------|--------------|
| FINISH:    | Satin Nickel |
| MATERIALS: | Steel        |
| LOCATION:  | Damp Listed  |
|            |              |

| DIMENSIONS |        |  |
|------------|--------|--|
| HEIGHT:    | 6.00"  |  |
| WIDTH:     | 13.50" |  |
|            |        |  |

| LIGHT SOURCE      |                  |
|-------------------|------------------|
| NUMBER OF LIGHTS: | 2 Light          |
| SOCKET BASE:      | Medium Base Lamp |
| WATTAGE:          | 75 Watt          |

| MOUNTING           |                 |
|--------------------|-----------------|
| MOUNTING LOCATION: | Ceiling Mounted |
| CANOPY:            | Dia 13.50"      |

| SHIPPING | Parcel |
|----------|--------|
| HEIGHT:  | 14.50" |
| LENGTH:  | 28.50" |
| WIDTH:   | 14.50" |
| WEIGHT:  | 5lbs   |