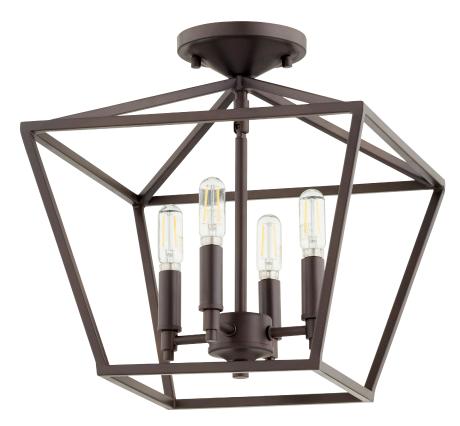

## GABRIEL

304-13-86

Gabriel 13-in Semi-Flush Mount Oiled Bronze

Project:

| Location:     |  |
|---------------|--|
|               |  |
| Fixture Type: |  |
| Catalog #:    |  |

| DETAILS    |              |
|------------|--------------|
| FINISH:    | Oiled Bronze |
| MATERIALS: | Steel        |
| LOCATION:  | Damp Listed  |
|            |              |

| DIMENSIONS |        |
|------------|--------|
| DIAMETER:  | 13.00" |
| HEIGHT:    | 13.50" |
|            |        |

| LIGHT SOURCE      |                      |
|-------------------|----------------------|
| NUMBER OF LIGHTS: | 4 Light              |
| WATTAGE:          | 60 Watt              |
| SOCKET BASE:      | Candelabra Base Lamp |
| CANDLE SLEEVE:    | Oiled Bronze         |

## **PRODUCT DETAILS:**

Add a little bit of farmhouse charm to your element with this four-light ceiling mount. Fit for candelabra bulbs, the open tapered shade provides an ample amount of illumination for your Modern-farmhouse kitchen or traditional style living room space. The Oiled Bronze finish is a great pairing combination with distressed natural woods and whitewashed floors.