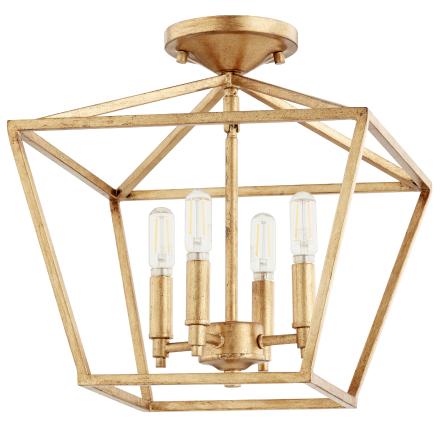

## 304-13-74

Gabriel 13-in Semi-Flush Mount Gold Leaf

| Project:     |   |
|--------------|---|
| Location:    |   |
| Fixture Type | : |
| Catalog #: _ |   |

| DETAILS    |             |
|------------|-------------|
| FINISH:    | Gold Leaf   |
| MATERIALS: | Steel       |
| LOCATION:  | Damp Listed |
|            |             |

| DIMENSIONS |        |
|------------|--------|
| DIAMETER:  | 13.00" |
| HEIGHT:    | 13.50" |
|            |        |

| LIGHT SOURCE      |                      |
|-------------------|----------------------|
| NUMBER OF LIGHTS: | 4 Light              |
| WATTAGE:          | 60 Watt              |
| SOCKET BASE:      | Candelabra Base Lamp |
| CANDLE SLEEVE:    | Gold Leaf            |

| MOUNTING              |                     |
|-----------------------|---------------------|
| MOUNTING LOCATION:    | Dual                |
| BACKPLATE DIMENSIONS: | H 1.50" x Dia 5.00" |
| CHAIN FINISH:         | Gold Leaf           |
|                       |                     |
|                       |                     |
|                       |                     |

## **PRODUCT DETAILS:**

Add a little bit of farmhouse charm to your element with this four-light ceiling mount. Fit for candelabra bulbs, the open tapered shade provides an ample amount of illumination for your Modern-farmhouse kitchen or traditional style living room space. The Gold Leaf finish is a great pairing combination with distressed natural woods and whitewashed floors.