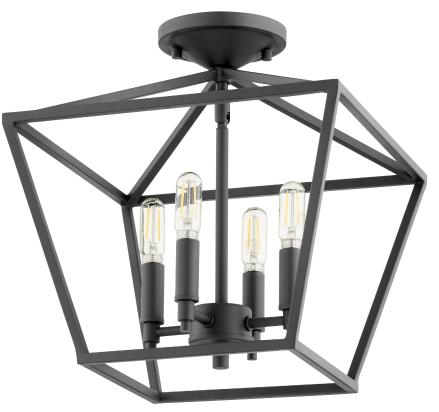

# **PRODUCT DETAILS:**

Add a little bit of farmhouse charm to your element with this four-light ceiling mount. Fit for candelabra bulbs, the open tapered shade provides an ample amount of illumination for your Modern-farmhouse kitchen or traditional style living room space. The Noir finish is a great pairing combination with distressed natural woods and whitewashed floors.

### 304-13-69

Gabriel 13-in Semi-Flush Mount Black

| Project:      |  |
|---------------|--|
| Location:     |  |
| Fixture Type: |  |
| Catalog #:    |  |
|               |  |

| DETAILS    |             |
|------------|-------------|
| FINISH:    | Black       |
| MATERIALS: | Steel       |
| LOCATION:  | Damp Listed |
|            |             |

| DIMENSIONS |        |
|------------|--------|
| DIAMETER:  | 13.00" |
| HEIGHT:    | 13.50" |
|            |        |

| LIGHT SOURCE      |                      |
|-------------------|----------------------|
| NUMBER OF LIGHTS: | 4 Light              |
| WATTAGE:          | 60 Watt              |
| SOCKET BASE:      | Candelabra Base Lamp |
| CANDLE SLEEVE:    | Black                |

| MOUNTING              |                     |
|-----------------------|---------------------|
| MOUNTING LOCATION:    | Dual                |
| BACKPLATE DIMENSIONS: | H 1.50" x Dia 5.00" |
| CHAIN FINISH:         | Black               |
|                       |                     |
|                       |                     |
|                       |                     |