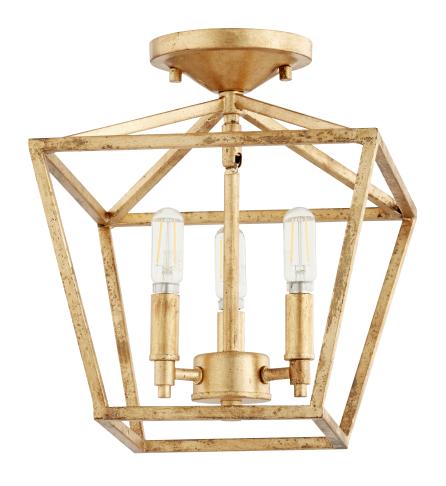

## Gabriel

## 304-10-74

Gabriel 12 Inch Ceiling Mount Gold

| Project:      |  |
|---------------|--|
| Location:     |  |
| Fixture Type: |  |
| Catalog #:    |  |

| DETAILS    |             |
|------------|-------------|
| FINISH:    | Gold Leaf   |
| MATERIALS: | Steel       |
| LOCATION:  | Damp Listed |
|            |             |

| DIMENSIONS |        |
|------------|--------|
| HEIGHT:    | 12.00" |
| WIDTH:     | 10.25" |
|            |        |

| LIGHT SOURCE      |                      |
|-------------------|----------------------|
| NUMBER OF LIGHTS: | 3 Light              |
| SOCKET BASE:      | Candelabra Base Lamp |
| WATTAGE:          | 60 Watt              |

| MOUNTING           |                     |
|--------------------|---------------------|
| MOUNTING LOCATION: | Ceiling Mounted     |
| CANOPY:            | H 1.50" x Dia 5.00" |

| SHIPPING | Parcel |
|----------|--------|
| HEIGHT:  | 14.00" |
| LENGTH:  | 12.50" |
| WIDTH:   | 12.50" |
| WEIGHT:  | 4lbs   |

## **PRODUCT DETAILS:**

Add a little bit of farmhouse charm to your element with this three-light ceiling mount. Fit for candelabra bulbs, the open tapered shade provides an ample amount of illumination for your Modern-farmhouse kitchen or traditional style living room space. The Gold Leaf finish is a great pairing combination with distressed natural woods and whitewashed floors.