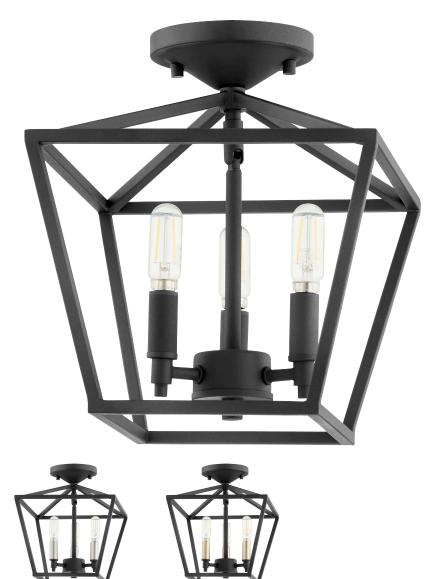

## **PRODUCT DETAILS:**

Add a little bit of farmhouse charm to your element with this three-light ceiling mount. Fit for candelabra bulbs, the open tapered shade provides an ample amount of illumination for your Modern-farmhouse kitchen or traditional style living room space. The Noir finish is a great pairing combination with distressed natural woods and whitewashed floors.

## 304-10-69

Gabriel 11 Inch Ceiling Mount Black

| Project:      |  |
|---------------|--|
| Location:     |  |
| Fixture Type: |  |
| Catalog #:    |  |
| •             |  |

| DETAILS    |             |
|------------|-------------|
| FINISH:    | Black       |
| MATERIALS: | Steel       |
| LOCATION:  | Damp Listed |
|            |             |

| DIMENSIONS |        |
|------------|--------|
| HEIGHT:    | 12.00" |
| WIDTH:     | 10.25" |
|            |        |

| LIGHT SOURCE      |                      |
|-------------------|----------------------|
| NUMBER OF LIGHTS: | 3 Light              |
| SOCKET BASE:      | Candelabra Base Lamp |
| WATTAGE:          | 60 Watt              |

| MOUNTING           |                     |
|--------------------|---------------------|
| MOUNTING LOCATION: | Ceiling Mounted     |
| CANOPY:            | H 1.50" x Dia 5.00" |

| SHIPPING | Parcel |
|----------|--------|
| HEIGHT:  | 14.00" |
| LENGTH:  | 12.50" |
| WIDTH:   | 12.50" |
| WEIGHT:  | 4.2lbs |