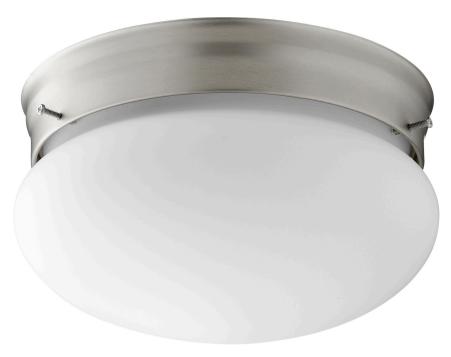

## 3023-8-65

9 Inch Ceiling Mount White

| Project:      |  |
|---------------|--|
| Location:     |  |
| Fixture Type: |  |
| Catalog #:    |  |

| DETAILS    |                 |
|------------|-----------------|
| FINISH:    | Satin Nickel    |
| MATERIALS: | Steel and Glass |
| LOCATION:  | Damp Listed     |
|            |                 |

| DIMENSIONS |       |
|------------|-------|
| HEIGHT:    | 5.75" |
| WIDTH:     | 9.75" |
|            |       |

| LIGHT SOURCE      |                  |
|-------------------|------------------|
| NUMBER OF LIGHTS: | 2 Light          |
| SOCKET BASE:      | Medium Base Lamp |
| WATTAGE:          | 60 Watt          |

| MOUNTING           |                 |
|--------------------|-----------------|
| MOUNTING LOCATION: | Ceiling Mounted |
| CANOPY:            | Dia 8.75"       |

| SHIPPING | Parcel |
|----------|--------|
| HEIGHT:  | 20.25" |
| LENGTH:  | 21.50" |
| WIDTH:   | 11.00" |
| WEIGHT:  | 3lbs   |