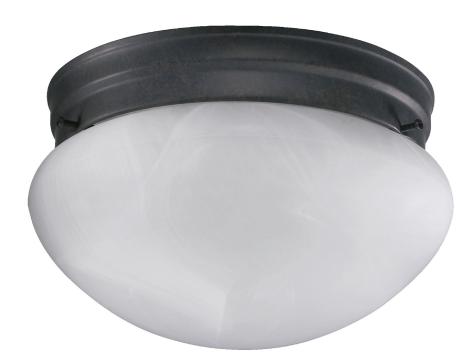

## 3021-8-44

9 Inch Ceiling Mount White

Project:

| DETAILS    |                 |
|------------|-----------------|
| FINISH:    | Toasted Sienna  |
| MATERIALS: | Steel and Glass |
| LOCATION:  | Damp Listed     |
|            |                 |

| DIMENSIONS |       |
|------------|-------|
| HEIGHT:    | 5.75" |
| WIDTH:     | 9.75" |
|            |       |

| LIGHT SOURCE      |                  |
|-------------------|------------------|
| NUMBER OF LIGHTS: | 2 Light          |
| SOCKET BASE:      | Medium Base Lamp |
| WATTAGE:          | 60 Watt          |

| MOUNTING           |                     |
|--------------------|---------------------|
| MOUNTING LOCATION: | Ceiling Mounted     |
| CANOPY:            | H 1.75" x Dia 8.75" |

| SHIPPING | Parcel |
|----------|--------|
| HEIGHT:  | 11.00" |
| LENGTH:  | 20.00" |
| WIDTH:   | 21.00" |
| WEIGHT:  | 2.2lbs |