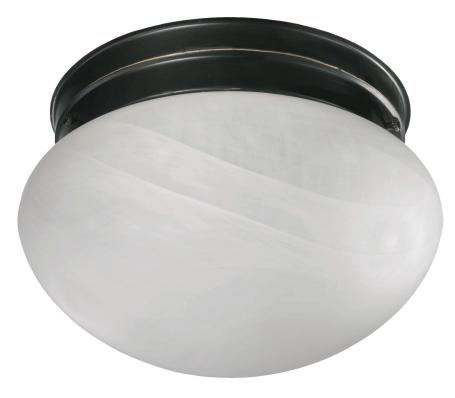

## 3021-6-95

7 Inch Ceiling Mount White

| Project:      |
|---------------|
| Location:     |
| Fixture Type: |
| Catalog #:    |

| DETAILS    |             |
|------------|-------------|
| FINISH:    | Old World   |
| MATERIALS: | Steel       |
| LOCATION:  | Damp Listed |
|            |             |

| DIMENSIONS |       |
|------------|-------|
| HEIGHT:    | 4.50" |
| WIDTH:     | 7.00" |
|            |       |

| LIGHT SOURCE      |                  |
|-------------------|------------------|
| NUMBER OF LIGHTS: | 1 Light          |
| SOCKET BASE:      | Medium Base Lamp |
| WATTAGE:          | 60 Watt          |

| MOUNTING           |                 |
|--------------------|-----------------|
| MOUNTING LOCATION: | Ceiling Mounted |
| CANOPY:            | Dia 6.75"       |

| SHIPPING | Parcel |
|----------|--------|
| HEIGHT:  | 17.50" |
| LENGTH:  | 19.00" |
| WIDTH:   | 17.50" |
| WEIGHT:  | 2.1lbs |