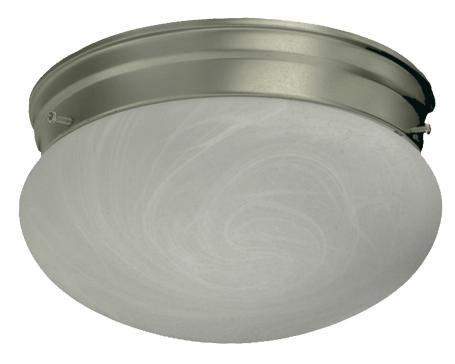

## 3021-6-65

7 Inch Ceiling Mount White

| Project:     |    |
|--------------|----|
| Location: _  |    |
| Fixture Type | e: |
| Catalog #: _ |    |

| DETAILS    |              |
|------------|--------------|
| FINISH:    | Satin Nickel |
| MATERIALS: | Steel        |
| LOCATION:  | Damp Listed  |
|            |              |

| DIMENSIONS |       |
|------------|-------|
| HEIGHT:    | 4.50" |
| WIDTH:     | 7.00" |
|            |       |

| LIGHT SOURCE      |                  |
|-------------------|------------------|
| NUMBER OF LIGHTS: | 1 Light          |
| SOCKET BASE:      | Medium Base Lamp |
| WATTAGE:          | 60 Watt          |

| MOUNTING           |                     |
|--------------------|---------------------|
| MOUNTING LOCATION: | Ceiling Mounted     |
| CANOPY:            | H 1.25" x Dia 6.75" |

| SHIPPING | Parcel |
|----------|--------|
| HEIGHT:  | 17.50" |
| LENGTH:  | 19.00" |
| WIDTH:   | 17.50" |
| WEIGHT:  | 2lbs   |