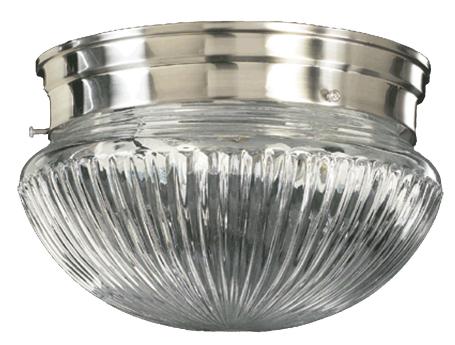

## 3012-8-65

9 Inch Ceiling Mount White

Project:

| Location:     |  |
|---------------|--|
| Fixture Type: |  |
| Catalog #:    |  |

| DETAILS    |                 |
|------------|-----------------|
| FINISH:    | Satin Nickel    |
| MATERIALS: | Steel and Glass |
| LOCATION:  | Damp Listed     |
|            |                 |

| DIMENSIONS |       |
|------------|-------|
| HEIGHT:    | 5.50" |
| WIDTH:     | 9.50" |
|            |       |

| LIGHT SOURCE      |                  |
|-------------------|------------------|
| NUMBER OF LIGHTS: | 2 Light          |
| SOCKET BASE:      | Medium Base Lamp |
| WATTAGE:          | 60 Watt          |

| MOUNTING           |                     |
|--------------------|---------------------|
| MOUNTING LOCATION: | Ceiling Mounted     |
| CANOPY:            | H 1.25" x Dia 9.75" |

| SHIPPING | Parcel |
|----------|--------|
| HEIGHT:  | 21.00" |
| LENGTH:  | 10.75" |
| WIDTH:   | 21.50" |
| WEIGHT:  | 4lbs   |