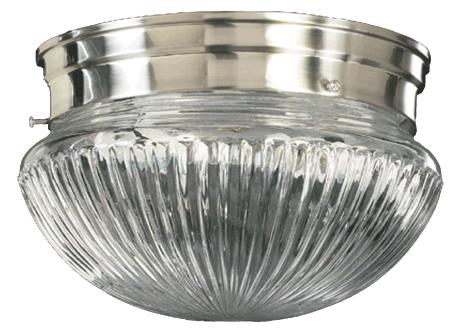

## 3012-6-65

7 Inch Ceiling Mount White

| Project:     |   |
|--------------|---|
| Location:    |   |
| Fixture Type | : |
| Catalog #: _ |   |

| DETAILS    |                 |
|------------|-----------------|
| FINISH:    | Satin Nickel    |
| MATERIALS: | Steel and Glass |
| LOCATION:  | Damp Listed     |
|            |                 |

| DIMENSIONS |       |
|------------|-------|
| HEIGHT:    | 5.00" |
| WIDTH:     | 7.50" |
|            |       |

| LIGHT SOURCE      |                  |
|-------------------|------------------|
| NUMBER OF LIGHTS: | 1 Light          |
| SOCKET BASE:      | Medium Base Lamp |
| WATTAGE:          | 60 Watt          |

| MOUNTING           |                     |
|--------------------|---------------------|
| MOUNTING LOCATION: | Ceiling Mounted     |
| CANOPY:            | H 1.25" x Dia 6.75" |

| SHIPPING | Parcel |
|----------|--------|
| HEIGHT:  | 17.50" |
| LENGTH:  | 17.50" |
| WIDTH:   | 18.50" |
| WEIGHT:  | 1.8lbs |