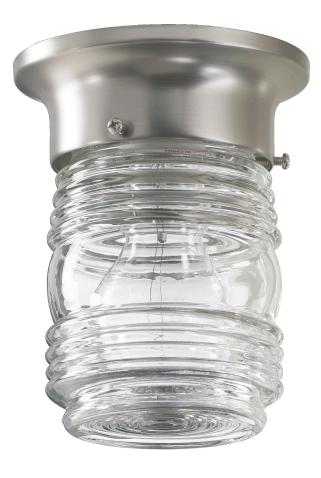

## 3009-3-65

5 Inch Ceiling Mount White

| Project:      |
|---------------|
| Location:     |
| Fixture Type: |
| Catalog #:    |

| DETAILS    |              |
|------------|--------------|
| FINISH:    | Satin Nickel |
| MATERIALS: | Steel        |
| LOCATION:  | Damp Listed  |
|            |              |

| DIMENSIONS |       |
|------------|-------|
| HEIGHT:    | 6.00" |
| WIDTH:     | 4.75" |
|            |       |

| LIGHT SOURCE      |                  |
|-------------------|------------------|
| NUMBER OF LIGHTS: | 1 Light          |
| SOCKET BASE:      | Medium Base Lamp |
| WATTAGE:          | 60 Watt          |

| MOUNTING           |                     |
|--------------------|---------------------|
| MOUNTING LOCATION: | Ceiling Mounted     |
| CANOPY:            | H 2.00" x Dia 5.00" |

| SHIPPING | Parcel |
|----------|--------|
| HEIGHT:  | 15.75" |
| LENGTH:  | 10.75" |
| WIDTH:   | 16.25" |
| WEIGHT:  | 2lbs   |