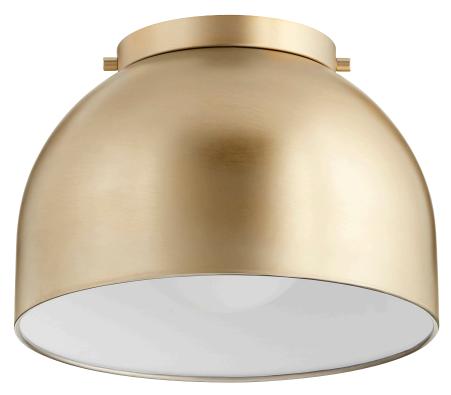

## 3004-11-80

11 Inch Ceiling Mount Aged Brass

| Project:      |
|---------------|
| Location:     |
| Fixture Type: |
| Catalog #:    |

| DETAILS    |                 |
|------------|-----------------|
| FINISH:    | Aged Brass      |
| MATERIALS: | Steel and Glass |
| LOCATION:  | Damp Listed     |
|            |                 |

| DIMENSIONS |        |
|------------|--------|
| HEIGHT:    | 8.00"  |
| WIDTH:     | 11.25" |
|            |        |

| LIGHT SOURCE      |                  |
|-------------------|------------------|
| NUMBER OF LIGHTS: | 1 Light          |
| SOCKET BASE:      | Medium Base Lamp |
| WATTAGE:          | 60 Watt          |

| MOUNTING           |                     |
|--------------------|---------------------|
| MOUNTING LOCATION: | Ceiling Mounted     |
| CANOPY:            | H 1.00" x Dia 6.00" |

| SHIPPING | Parcel |
|----------|--------|
| HEIGHT:  | 10.00" |
| LENGTH:  | 13.25" |
| WIDTH:   | 13.25" |
| WEIGHT:  | 4.6lbs |