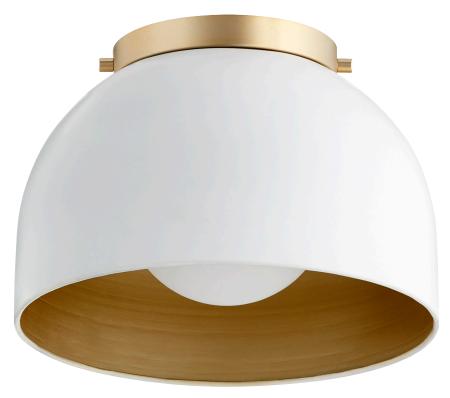

## 3004-11-8

11 Inch Ceiling Mount Studio White

| Project:      |
|---------------|
| Location:     |
| Fixture Type: |
| Catalog #:    |

| DETAILS    |                 |
|------------|-----------------|
| FINISH:    | Studio White    |
| MATERIALS: | Steel and Glass |
| LOCATION:  | Damp Listed     |
|            |                 |

| DIMENSIONS |        |
|------------|--------|
| HEIGHT:    | 8.00"  |
| WIDTH:     | 11.25" |
|            |        |

| LIGHT SOURCE      |                  |
|-------------------|------------------|
| NUMBER OF LIGHTS: | 1 Light          |
| SOCKET BASE:      | Medium Base Lamp |
| WATTAGE:          | 60 Watt          |

| MOUNTING           |                     |
|--------------------|---------------------|
| MOUNTING LOCATION: | Ceiling Mounted     |
| CANOPY:            | H 1.00" x Dia 6.00" |

| SHIPPING | Parcel |
|----------|--------|
| HEIGHT:  | 10.00" |
| LENGTH:  | 13.25" |
| WIDTH:   | 13.25" |
| WEIGHT:  | 4.6lbs |