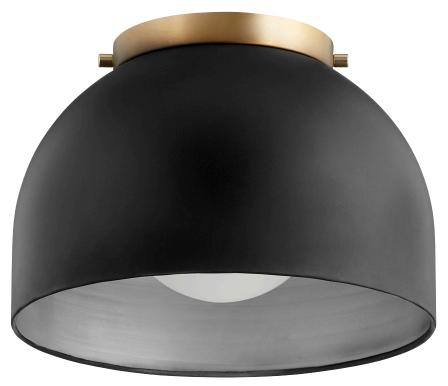

## 3004-11-69

11 Inch Ceiling Mount Black

| Project:      |  |
|---------------|--|
| Location:     |  |
| Fixture Type: |  |
| Catalog #:    |  |

| DETAILS    |                 |
|------------|-----------------|
| FINISH:    | Black           |
| MATERIALS: | Steel and Glass |
| LOCATION:  | Damp Listed     |
|            |                 |

| DIMENSIONS |        |
|------------|--------|
| HEIGHT:    | 8.00"  |
| WIDTH:     | 11.25" |
|            |        |

| LIGHT SOURCE      |                  |
|-------------------|------------------|
| NUMBER OF LIGHTS: | 1 Light          |
| SOCKET BASE:      | Medium Base Lamp |
| WATTAGE:          | 60 Watt          |

| MOUNTING           |                     |
|--------------------|---------------------|
| MOUNTING LOCATION: | Ceiling Mounted     |
| CANOPY:            | H 1.00" x Dia 6.00" |

| SHIPPING | Parcel |
|----------|--------|
| HEIGHT:  | 10.00" |
| LENGTH:  | 13.25" |
| WIDTH:   | 13.25" |
| WEIGHT:  | 4.6lbs |