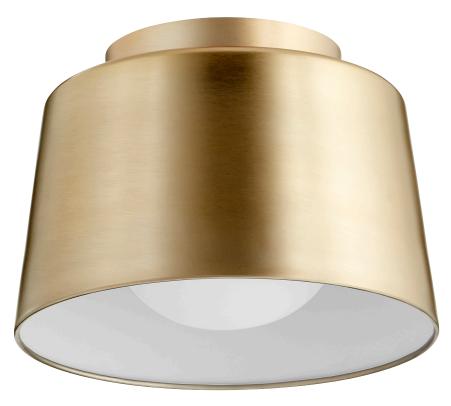

## 3003-11-80 12 Inch Ceiling Mount Aged Brass

| Project:      |  |
|---------------|--|
| Location:     |  |
| Fixture Type: |  |
| Catalog #:    |  |

| DETAILS    |                 |
|------------|-----------------|
| FINISH:    | Aged Brass      |
| MATERIALS: | Steel and Glass |
| LOCATION:  | Damp Listed     |
|            |                 |

| DIMENSIONS |        |
|------------|--------|
| HEIGHT:    | 7.50"  |
| WIDTH:     | 10.50" |
|            |        |

| LIGHT SOURCE      |                  |
|-------------------|------------------|
| NUMBER OF LIGHTS: | 1 Light          |
| SOCKET BASE:      | Medium Base Lamp |
| WATTAGE:          | 60 Watt          |

| MOUNTING           |                     |
|--------------------|---------------------|
| MOUNTING LOCATION: | Ceiling Mounted     |
| CANOPY:            | H 1.00" x Dia 6.00" |

| SHIPPING | Parcel |
|----------|--------|
| HEIGHT:  | 9.50"  |
| LENGTH:  | 12.50" |
| WIDTH:   | 12.50" |
| WEIGHT:  | 4.4lbs |