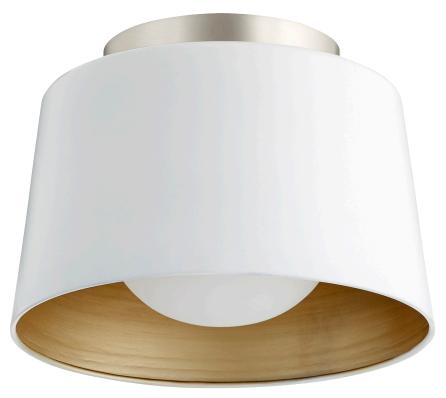

## 3003-11-8

11 Inch Ceiling Mount Studio White

| Project:      |  |
|---------------|--|
| Location:     |  |
| Fixture Type: |  |
| Catalog #:    |  |
| -             |  |

| DETAILS    |                 |
|------------|-----------------|
| FINISH:    | Studio White    |
| MATERIALS: | Steel and Glass |
| LOCATION:  | Damp Listed     |
|            |                 |

| DIMENSIONS |        |
|------------|--------|
| HEIGHT:    | 7.50"  |
| WIDTH:     | 10.50" |
|            |        |

| LIGHT SOURCE      |                  |
|-------------------|------------------|
| NUMBER OF LIGHTS: | 1 Light          |
| SOCKET BASE:      | Medium Base Lamp |
| WATTAGE:          | 60 Watt          |

| MOUNTING           |                     |
|--------------------|---------------------|
| MOUNTING LOCATION: | Ceiling Mounted     |
| CANOPY:            | H 1.00" x Dia 6.00" |

| SHIPPING | Parcel |
|----------|--------|
| HEIGHT:  | 9.50"  |
| LENGTH:  | 12.50" |
| WIDTH:   | 12.50" |
| WEIGHT:  | 4.4lbs |