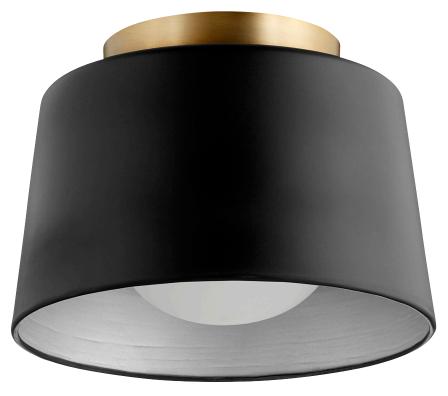

## 3003-11-69

10 Inch Ceiling Mount Black

| Project:      |
|---------------|
| Location:     |
| Fixture Type: |
| Catalog #:    |

| DETAILS    |                 |
|------------|-----------------|
| FINISH:    | Black           |
| MATERIALS: | Steel and Glass |
| LOCATION:  | Damp Listed     |
|            |                 |

| DIMENSIONS |        |
|------------|--------|
| HEIGHT:    | 7.50"  |
| WIDTH:     | 10.50" |
|            |        |

| LIGHT SOURCE      |                  |
|-------------------|------------------|
| NUMBER OF LIGHTS: | 1 Light          |
| SOCKET BASE:      | Medium Base Lamp |
| WATTAGE:          | 60 Watt          |

| MOUNTING           |                     |
|--------------------|---------------------|
| MOUNTING LOCATION: | Ceiling Mounted     |
| CANOPY:            | H 1.00" x Dia 6.00" |

| SHIPPING | Parcel |
|----------|--------|
| HEIGHT:  | 9.50"  |
| LENGTH:  | 12.50" |
| WIDTH:   | 12.50" |
| WEIGHT:  | 4.2lbs |