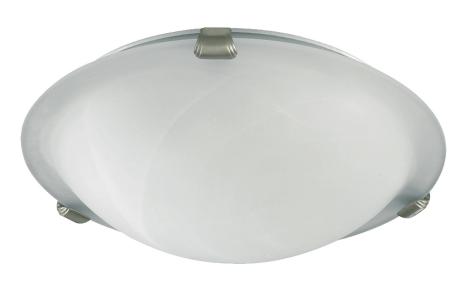

## 3000-16-65

16 Inch Ceiling Mount Satin Nickel

| Project:      |  |
|---------------|--|
| Location:     |  |
| Fixture Type: |  |
| Catalog #:    |  |
| -             |  |

| DETAILS    |              |
|------------|--------------|
| FINISH:    | Satin Nickel |
| MATERIALS: | Steel        |
| LOCATION:  | Damp Listed  |
|            |              |

| DIMENSIONS |        |
|------------|--------|
| HEIGHT:    | 4.75"  |
| WIDTH:     | 16.00" |
|            |        |

| LIGHT SOURCE      |                  |
|-------------------|------------------|
| NUMBER OF LIGHTS: | 3 Light          |
| SOCKET BASE:      | Medium Base Lamp |
| WATTAGE:          | 60 Watt          |

| MOUNTING           |                      |
|--------------------|----------------------|
| MOUNTING LOCATION: | Ceiling Mounted      |
| CANOPY:            | H 0.75" x Dia 13.50" |

| SHIPPING | Parcel |
|----------|--------|
| HEIGHT:  | 14.00" |
| LENGTH:  | 18.50" |
| WIDTH:   | 18.25" |
| WEIGHT:  | 8lbs   |