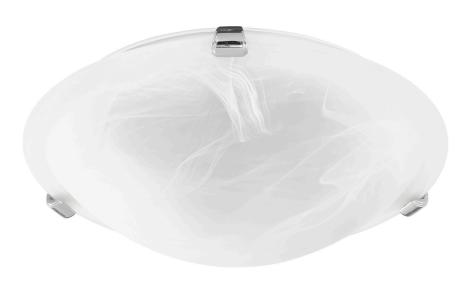

## 3000-12-62

12 Inch Ceiling Mount Polished Nickel

| Project:      |
|---------------|
| _ocation:     |
| Fixture Type: |
| Catalog #:    |

| DETAILS    |                 |
|------------|-----------------|
| FINISH:    | Polished Nickel |
| MATERIALS: | Steel           |
| LOCATION:  | Damp Listed     |
|            |                 |

| DIMENSIONS |        |
|------------|--------|
| HEIGHT:    | 3.75"  |
| WIDTH:     | 12.00" |
|            |        |

| LIGHT SOURCE      |                  |
|-------------------|------------------|
| NUMBER OF LIGHTS: | 2 Light          |
| SOCKET BASE:      | Medium Base Lamp |
| WATTAGE:          | 60 Watt          |

| MOUNTING           |                     |
|--------------------|---------------------|
| MOUNTING LOCATION: | Ceiling Mounted     |
| CANOPY:            | H 0.75" x Dia 9.50" |

| SHIPPING | Parcel |
|----------|--------|
| HEIGHT:  | 16.75" |
| LENGTH:  | 27.75" |
| WIDTH:   | 14.25" |
| WEIGHT:  | 4.1lbs |