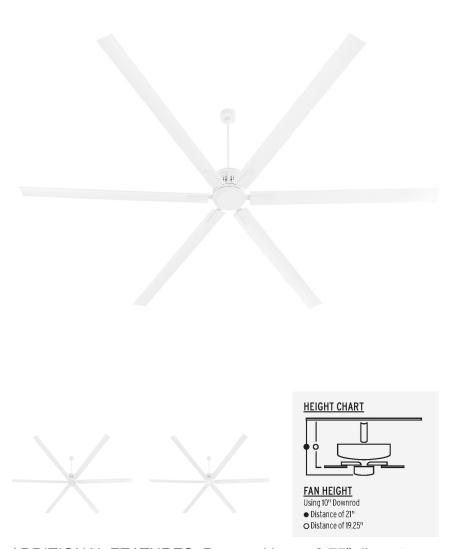

ADDITIONAL FEATURES: Downrod has a 0.75" diameter

| MOUNTING          |                 |
|-------------------|-----------------|
| DOWNROD LENGTH:   | 10.00"          |
| HUGGER ADAPTABLE: | No              |
| CANOPY:           | W 9.33 x H 6.08 |
|                   |                 |