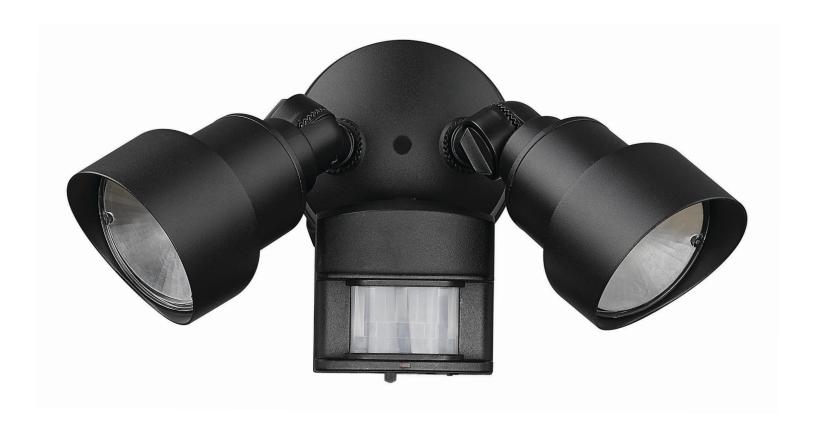

## LFL2BKM LED MOTION FLOODLIGHT (with photocell)

| Description       | LED mostion floodlinkt          |  |
|-------------------|---------------------------------|--|
| Description:      | LED motion floodlight           |  |
|                   | (with photocell)                |  |
| Finish:           | Matte black                     |  |
| Dimensions:       | 15" W x 8" H x 8" ext.          |  |
|                   | Height on center: 3"            |  |
|                   | (adjustable heads, dims approx) |  |
| Bulbs:            | 24w integrated LED              |  |
|                   | 1400 lumens, 80 CRI             |  |
| Installed Weight: | 3 lbs.                          |  |
| Certification:    | Wet location                    |  |

| Material:                     | Cast aluminum        |
|-------------------------------|----------------------|
| Shade:                        | NA                   |
| Glass:                        | Clear tempered lens  |
| <b>Back Plate Dimensions:</b> | 6" dia.              |
| Chain/Wire:                   | NA                   |
| Additional Finishes:          | Architectural bronze |
|                               | and white            |