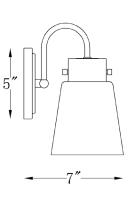

## IN40093ATB BRISTOW 4-LIGHT WALL SCONCE

Side View

Front View

| Description:   | Bristow 4-light wall sconce                            |
|----------------|--------------------------------------------------------|
| Finish:        | Antique brass                                          |
| Dimensions:    | 28.5" W x 9.25" H x 7" ext.<br>Height on center: 4.25" |
| Bulbs:         | 4-100w Med.                                            |
| Certification: | UL / damp location                                     |
|                |                                                        |