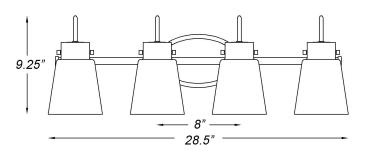

## IN40093ATB BRISTOW 4-LIGHT WALL SCONCE

Side View

Front View

| Description:   | Bristow 4-light wall sconce                            |
|----------------|--------------------------------------------------------|
| Finish:        | Antique brass                                          |
| Dimensions:    | 28.5" W x 9.25" H x 7" ext.<br>Height on center: 4.25" |
| Bulbs:         | 4-100w Med.                                            |
| Certification: | UL / damp location                                     |
|                |                                                        |

| Material:                     | Steel        |
|-------------------------------|--------------|
|                               |              |
| Shade:                        | Glass        |
| Glass:                        | Clear        |
| <b>Back Plate Dimensions:</b> | 8" x 5" oval |
| Chain/Wire:                   | NA           |
| Additional Finishes:          | Matte black  |
| Mounting:                     | Up or down   |
|                               |              |