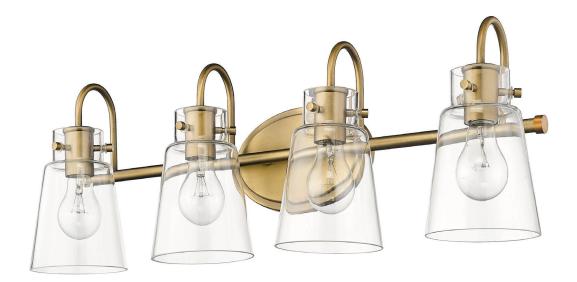

## IN40093ATB BRISTOW 4-LIGHT WALL SCONCE

Side View

Front View

| Description:   | Bristow 4-light wall sconce                            |
|----------------|--------------------------------------------------------|
| Finish:        | Antique brass                                          |
| Dimensions:    | 28.5" W x 9.25" H x 7" ext.<br>Height on center: 4.25" |
| Bulbs:         | 4-100w Med.                                            |
| Certification: | UL / damp location                                     |
|                |                                                        |

| Material:                     | Steel        |
|-------------------------------|--------------|
|                               |              |
| Shade:                        | Glass        |
| Glass:                        | Clear        |
| <b>Back Plate Dimensions:</b> | 8" x 5" oval |
| Chain/Wire:                   | NA           |
| Additional Finishes:          | Matte black  |
| Mounting:                     | Up or down   |
|                               |              |