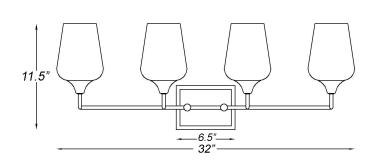

## IN40083PN GLADYS 4-LIGHT WALL SCONCE

| 0.1 | 1 | T 7.    |
|-----|---|---------|
| Sid | Δ | View    |
| OIL | · | V IC VV |

| Description:   | Gladys 4-light wall sconce                          |
|----------------|-----------------------------------------------------|
| Finish:        | Polished nickel                                     |
| Dimensions:    | 32" W x 11.5" H x 6.5" ext.<br>Height on center: 9" |
| Bulbs:         | 4-100w Med.                                         |
| Certification: | UL / damp location                                  |
|                |                                                     |