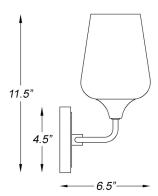

## IN40083PN GLADYS 4-LIGHT WALL SCONCE

| 0.1 | 1 | T 7.    |
|-----|---|---------|
| Sid | Δ | View    |
| OIL | · | V IC VV |

| Description:   | Gladys 4-light wall sconce                          |
|----------------|-----------------------------------------------------|
| Finish:        | Polished nickel                                     |
| Dimensions:    | 32" W x 11.5" H x 6.5" ext.<br>Height on center: 9" |
| Bulbs:         | 4-100w Med.                                         |
| Certification: | UL / damp location                                  |
|                |                                                     |

| Material:                     | Steel         |
|-------------------------------|---------------|
| Shade:                        | Glass         |
| Glass:                        | Clear         |
| <b>Back Plate Dimensions:</b> | 6.25" x 4.75" |
| Chain/Wire:                   | NA            |
| Additional Finishes:          | Matte black   |
| Mounting:                     | Up or down    |
|                               |               |