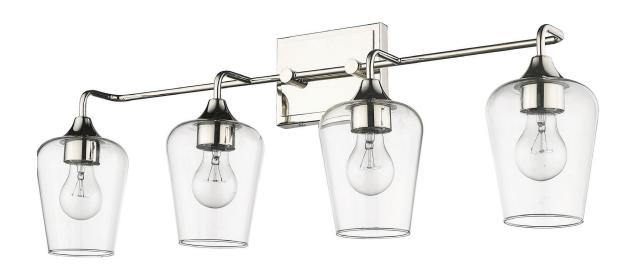

## IN40083PN GLADYS 4-LIGHT WALL SCONCE

| 0.1 | 1 | T 7.    |
|-----|---|---------|
| Sid | Δ | View    |
| OIL | · | V IC VV |

| Description:   | Gladys 4-light wall sconce                          |
|----------------|-----------------------------------------------------|
| Finish:        | Polished nickel                                     |
| Dimensions:    | 32" W x 11.5" H x 6.5" ext.<br>Height on center: 9" |
| Bulbs:         | 4-100w Med.                                         |
| Certification: | UL / damp location                                  |
|                |                                                     |