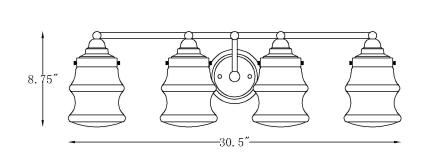

## Front View

| Description:   | Keal 4-light wall sconce                            |  |
|----------------|-----------------------------------------------------|--|
| Finish:        | Antique brass                                       |  |
| Dimensions:    | 30.5" W x 8.75" H x 7" ext.<br>Height on center: 4" |  |
| Bulbs:         | 4-100w Med.                                         |  |
| Certification: | UL / damp location                                  |  |

## Side View