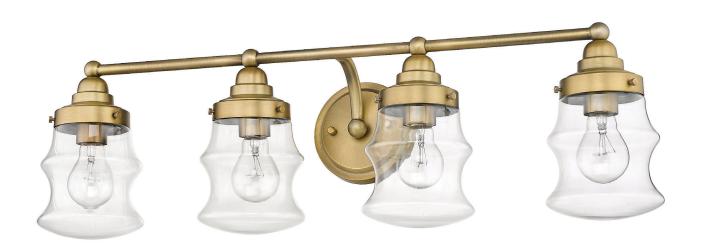

## IN40074ATB KEAL 4-LIGHT WALL SCONCE

## Front View

| Description:   | Keal 4-light wall sconce                            |  |
|----------------|-----------------------------------------------------|--|
| Finish:        | Antique brass                                       |  |
| Dimensions:    | 30.5" W x 8.75" H x 7" ext.<br>Height on center: 4" |  |
| Bulbs:         | 4-100w Med.                                         |  |
| Certification: | UL / damp location                                  |  |

| Material:                     | Steel           |
|-------------------------------|-----------------|
| Shade:                        | Glass           |
| Glass:                        | Clear           |
| <b>Back Plate Dimensions:</b> | 5" dia.         |
| Chain/Wire:                   | NA              |
| Additional Finishes:          | Polished nickel |
| Mounting:                     | Up or down      |