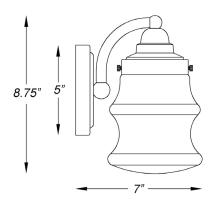

## Side View

## Front View

| Description:   | Keal 4-light wall sconce                            |  |
|----------------|-----------------------------------------------------|--|
| Finish:        | Antique brass                                       |  |
| Dimensions:    | 30.5" W x 8.75" H x 7" ext.<br>Height on center: 4" |  |
| Bulbs:         | 4-100w Med.                                         |  |
| Certification: | UL / damp location                                  |  |