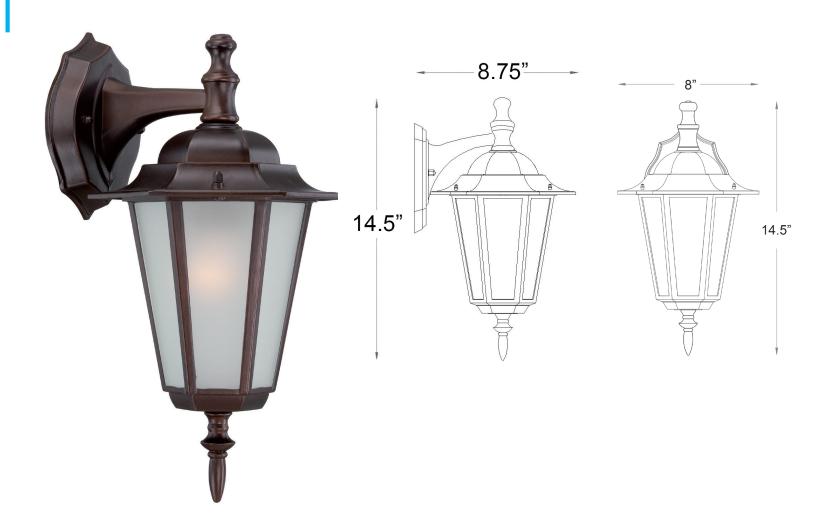

## 6102ABZ/FR CAMELOT 1-LIGHT WALL LANTERN

| <b>Description:</b>  | Camelot 1-light wall lantern                           |  |
|----------------------|--------------------------------------------------------|--|
| Finish:              | Architectural bronze                                   |  |
| Dimensions:          | 8" W x 14-1/2" H x 8-3/4" ext.<br>Height on center: 3" |  |
| Bulbs:               | 1-60w Med.                                             |  |
| Installed<br>Weight: | 2 lbs                                                  |  |
| Certification:       | Wet location / c UL                                    |  |
|                      |                                                        |  |

| Material:                     | Cast aluminum and |
|-------------------------------|-------------------|
|                               | glass             |
| Shade:                        | Glass             |
| Glass:                        | Frosted           |
| <b>Back Plate Dimensions:</b> | 4-1/2" x 6"       |
| Chain/Wire:                   | NA                |
| Additional Finishes:          | Matte black and   |
|                               | textured white    |