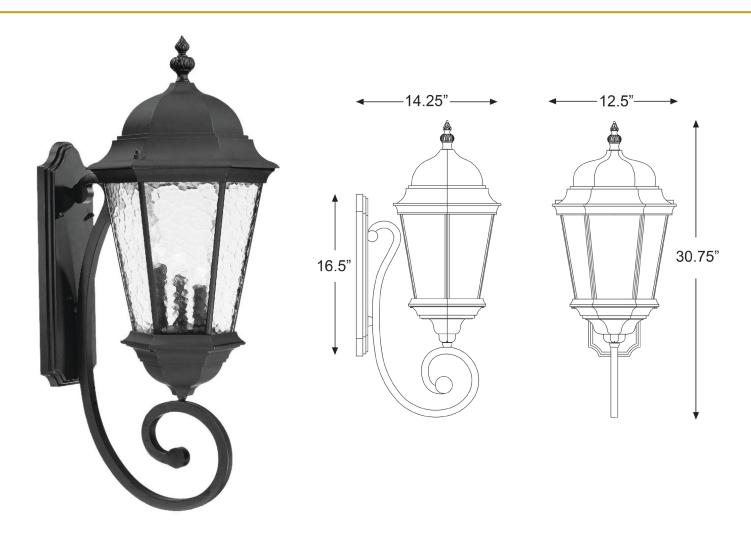

## 5521BK TELFAIR 3-LIGHT WALL LANTERN

| Description:         | Telfair 3-light wall lantern                                  |  |
|----------------------|---------------------------------------------------------------|--|
| Finish:              | Matte black                                                   |  |
| Dimensions:          | 12-1/2" W x 30-3/4" H x 14-1/4" ext.<br>Height on center: 11" |  |
| Bulbs:               | 3-60w cand.                                                   |  |
| Installed<br>Weight: | 8.8 lbs.                                                      |  |
| Certification:       | Wet location / c UL                                           |  |

| Material:                     | Cast aluminum                      |
|-------------------------------|------------------------------------|
| Shade:                        | Glass                              |
| Glass:                        | Hammered water                     |
| <b>Back Plate Dimensions:</b> | 5-1/2" x 16-1/2"                   |
| Chain/Wire:                   | NA                                 |
| Additional Finishes:          | Black coral and marblized mahogany |