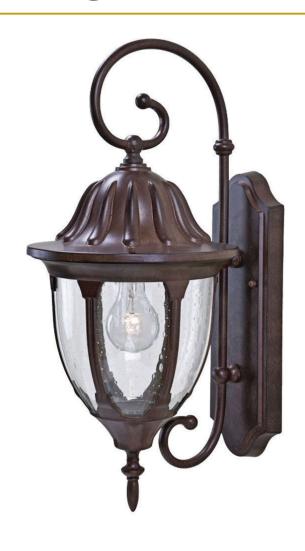

## 5061BW SUFFOLK 1-LIGHT WALL LANTERN

| Description:         | Suffolk 1-light wall lantern                                     |  |
|----------------------|------------------------------------------------------------------|--|
| Finish:              | Burled walnut                                                    |  |
| Dimensions:          | 9-1/4" W x 19-3/4" H x 11-1/2" ext.<br>Height on center: 11-1/2" |  |
| Bulbs:               | 1-100w Med.                                                      |  |
| Installed<br>Weight: | 3.5 lbs.                                                         |  |
| Certification:       | Wet location / c UL                                              |  |

| Material:                     | Cast aluminum    |
|-------------------------------|------------------|
|                               | and glass        |
| Glass:                        | Clear seeded     |
| <b>Back Plate Dimensions:</b> | 4-1/2" x 13-1/2" |
| Chain/Wire:                   | NA               |
| Additional Finishes:          | Matte black      |
|                               |                  |