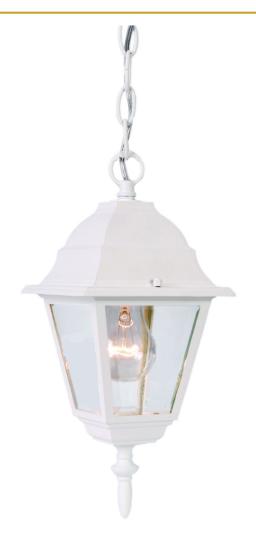

## 4006TW BUILDERS' CHOICE 1-LIGHT HANGING LANTERN

| <b>Description:</b> | Builders' Choice 1-light |  |
|---------------------|--------------------------|--|
|                     | hanging lantern          |  |
| Finish:             | Textured white           |  |
| Dimensions:         | 8" W x 12-1/2" H         |  |
| Bulbs:              | 1-100w medium            |  |
| Installed Weight:   | 2.65 lbs.                |  |
| Certification:      | Damp location            |  |
|                     |                          |  |

| Material:                 | Cast aluminum      |
|---------------------------|--------------------|
| Shade:                    | Glass              |
| Glass:                    | Clear              |
| <b>Canopy Dimensions:</b> | 5-1/4" dia.        |
| Chain/Wire:               | 5' chain, 10' wire |
| Additional Finishes:      | Matte black and    |
|                           | burled walnut      |