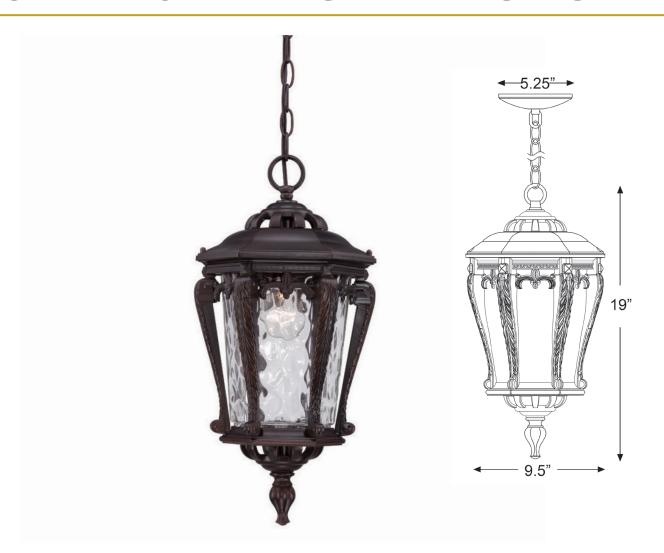

## 3556ABZ STRATFORD 1-LIGHT HANGING LANTERN

| Description:                                 | Stratford 1-light hanging lantern                             |  |
|----------------------------------------------|---------------------------------------------------------------|--|
| Finish:                                      | Architectural bronze                                          |  |
| Dimensions:                                  | 9-1/2" W x 19" H                                              |  |
| Bulbs:                                       | 1-100w medium                                                 |  |
| Installed Weight:                            | 4.85 lbs.                                                     |  |
| Certification:                               | Damp location / ETL                                           |  |
| Finish: Dimensions: Bulbs: Installed Weight: | Architectural bronze 9-1/2" W x 19" H 1-100w medium 4.85 lbs. |  |

| Material:            | Cast aluminum        |
|----------------------|----------------------|
| Shade:               | Glass                |
| Glass:               | Clear hammered water |
| Canopy Dimensions:   | 5-1/4" dia.          |
| Chain/Wire:          | 5' chain, 10' wire   |
| Additional Finishes: | NA                   |