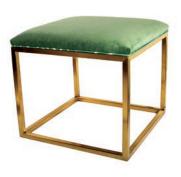

#### PRODUCT OF THE DAY

The green hues of the Grande ceramic jars and stool from **Emissary** evoke impressions of the Amazon's untainted waterfalls. emissaryusa.com