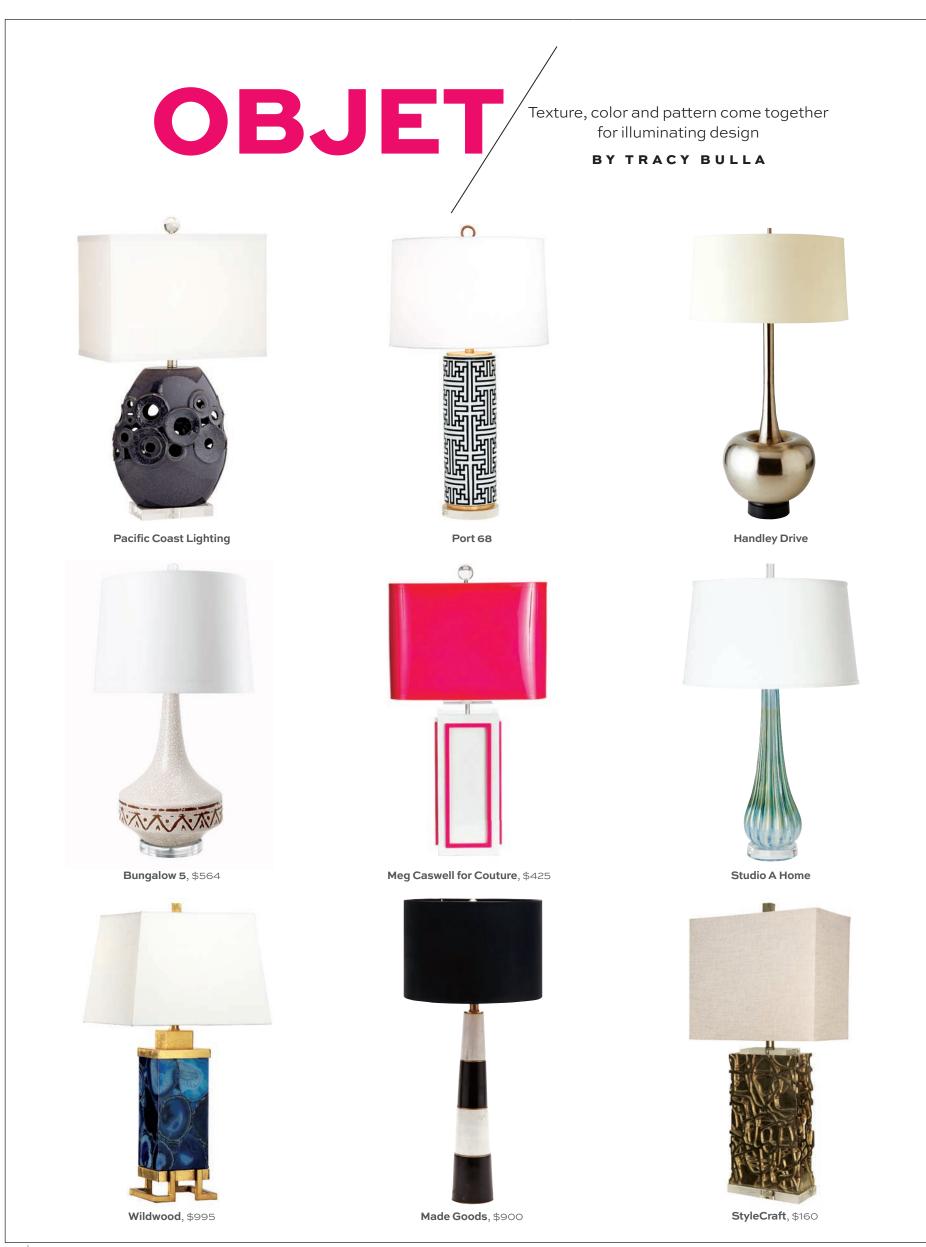

#### EDITORIAL INVITES

- **COLOR WHEEL:** Violet/Turmeric
- PERFECT PAIRS: Serveware/Bowls
- OBJET: Trays
- PORTFOLIO: Lighting
- PATTERN PLAY: A look at trends in fabrics and wallpaper