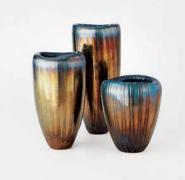

#### PRODUCT OF THE DAY

The green hues of the Grande ceramic jars and stool from **Emissary** evoke impressions of the Amazon's untainted waterfalls. emissaryusa.com