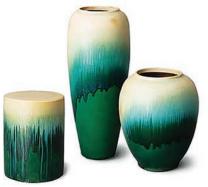

#### PRODUCT OF THE DAY

The green hues of the Grande ceramic jars and stool from **Emissary** evoke impressions of the Amazon's untainted waterfalls. emissaryusa.com