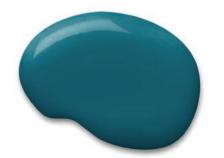

#### OCEANSIDE SET AS SHERWIN-WILLIAMS' 2018 COLOR OF THE YEAR

Color resource Sherwin-Williams announced that Oceanside SW 6496 is its 2018 Color of the Year. See **Latest News** on the homepage.