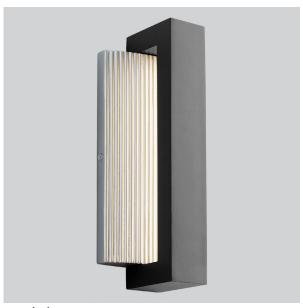

## 3-761-15

FIXTURE TYPE \_ LOCATION \_\_\_\_\_ DATE PROJECT\_

-15 Black

**LIGHT SOURCE** (1x) 12W LED with Driver on board, 3000K, CRI 90

**LUMINAIRE POWER** 13.6W Input Power

**RATED LIFE** 30000 hr RL

**OPTIONAL COLOR** 

**TEMPERATURES** 3000K Only

**LUMEN OUTPUT** Delivered: 272 lm (LM-79)

**INPUT VOLTAGE** 120V AC, 50/60Hz

**DIMMING** TRIAC Dimming 100-10%

**CONSTRUCTION** Cast Aluminum Housing

**DIFFUSER** - Sandblasted Glass

**FINISHES** Black (-15)

4" Octagonal J-Box **MOUNTING** 

(Installer must provide a bead of caulk between

fixture housing and mounting surface)

**STANDARDS** cETL Wet listed, ADA Compliant, Conforms to

UL STD 1598, Certified CAN/CSA STD C22.2 No 250.0.