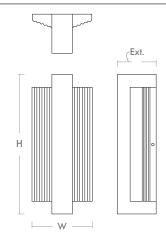

## **DIMENSIONS**

6.00" W: 14.00" H: 4.00" Ext:

M.C: 7.00" From top of fixture

Order example for standard fixture:

3-761-15 (x-xxx: LED Sequence # / -xx: Finish)