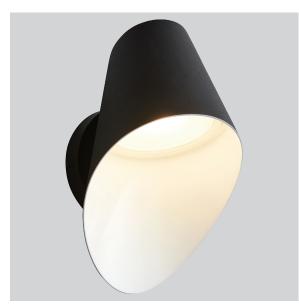

## LOTTIE Wet LED Sconce 3-738-15

| FIXTURE TYPE | LOCATION |
|--------------|----------|
| PROJECT      | DATE     |

-15 Black

| LIGHT SOURCE          | (1x) 6W LED Array, 3000K, CRI 90   |
|-----------------------|------------------------------------|
| LUMINAIRE POWER       | TBD Input Power                    |
| RATED LIFE            | 50000 hr RL                        |
| COLOR<br>TEMPERATURES | 3000K                              |
| LUMEN OUTPUT          | TBD                                |
| INPUT VOLTAGE         | 120V                               |
| DRIVER OUTPUT         | TBD                                |
| DIMMING               | TRIAC and ELV dimming at 120V AC   |
| CONSTRUCTION          | Coastal Grade material             |
| DIFFUSER              | - Coastal Grade                    |
| FINISHES              | -15 Black                          |
| MOUNTING              | 4″ Octagonal J-Box                 |
| STANDARDS             | ETL Wet Coastal Grade Construction |
|                       |                                    |