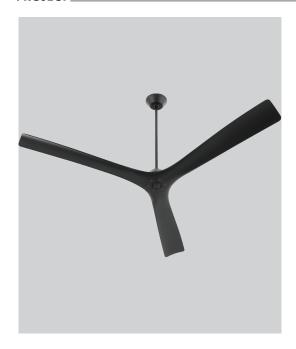

## MECCA 72" FAN 3-121-xxxx

| FIXTURE TYPE | LOCATION |
|--------------|----------|
| PROJECT      | DATE     |

-6 White

-15 Black

-2115 Black/Walnut

3 Blades / 72" Blade Sweep / 16° Blade-Pitch 4" and 6" downrod (Included) Optional downrods available for high ceilings **SPECIFICATIONS** 

Note: Measured at high speed

**FINISHES** Black (-!5), Black/Walnut (-2115), White (-6),

**STANDARDS** UL Dry, UL Damp

**DIMENSIONS** 

W: Blade Sweep: 72.00" Ht.: 12.25" Ceiling to blades: 8.25"

Note: Measured using 4" downrod