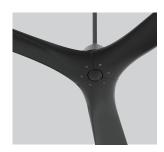

## MECCA 72" FAN 3-121-xxxx

| FIXTURE TYPE | LOCATION |
|--------------|----------|
| PROJECT      | DATE     |

-6 White

-15 Black

-2115 Black/Walnut

3 Blades / 72" Blade Sweep / 16° Blade-Pitch 4" and 6" downrod (Included) Optional downrods available for high ceilings **SPECIFICATIONS** 

Note: Measured at high speed

**FINISHES** Black (-!5), Black/Walnut (-2115), White (-6),

**STANDARDS** UL Dry, UL Damp

**DIMENSIONS** 

W: Blade Sweep: 72.00" Ht.: 12.25" Ceiling to blades: 8.25"

Note: Measured using 4" downrod