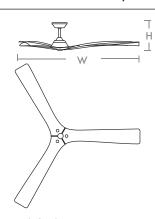

## MECCA 72" FAN 3-121-xxxx

| FIXTURE TYPE | LOCATION |
|--------------|----------|
| PROJECT      | DATE     |

-6 White

-15 Black

-2115 Black/Walnut

3 Blades / 72" Blade Sweep / 16° Blade-Pitch 4" and 6" downrod (Included) Optional downrods available for high ceilings **SPECIFICATIONS** 

Note: Measured at high speed

**FINISHES** Black (-!5), Black/Walnut (-2115), White (-6),

**STANDARDS** UL Dry, UL Damp

**DIMENSIONS** 

W: Blade Sweep: 72.00" Ht.: 12.25" Ceiling to blades: 8.25"

Note: Measured using 4" downrod