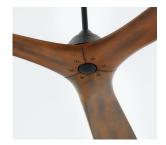

## MECCA 72" FAN 3-121-xxxx

| FIXTURE TYPE | LOCATION |
|--------------|----------|
| PROJECT      | DATE     |

-6 White

-15 Black

-2115 Black/Walnut

3 Blades / 72" Blade Sweep / 16° Blade-Pitch 4" and 6" downrod (Included) Optional downrods available for high ceilings **SPECIFICATIONS** 

Note: Measured at high speed

**FINISHES** Black (-!5), Black/Walnut (-2115), White (-6),

**STANDARDS** UL Dry, UL Damp

**DIMENSIONS** 

W: Blade Sweep: 72.00" Ht.: 12.25" Ceiling to blades: 8.25"

Note: Measured using 4" downrod