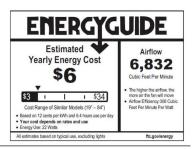

6 Speeds - Reversible;

0.33A on high / 0.05A on low 28W on high / 3W on low 99 rpm on high / 40 rpm on low Wall control (Included)

INPUT VOLTAGE 120V

**ENERGY** Airflow: 7151 CFM

Electric Energy Consumption: 35 W (Excludes Lights) Airflow efficiency: 264 CFM/W **SPECIFICATIONS** 