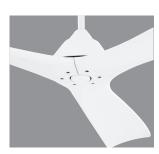

## MECCA 72" FAN 3-121-xxxx

| FIXTURE TYPE | LOCATION |
|--------------|----------|
| PROJECT      | DATE     |

-6 White

-15 Black

-2115 Black/Walnut

3 Blades / 72" Blade Sweep / 16° Blade-Pitch 4" and 6" downrod (Included) Optional downrods available for high ceilings **SPECIFICATIONS** 

Note: Measured at high speed

**FINISHES** Black (-!5), Black/Walnut (-2115), White (-6),

**STANDARDS** UL Dry, UL Damp

**DIMENSIONS** 

W: Blade Sweep: 72.00" Ht.: 12.25" Ceiling to blades: 8.25"

Note: Measured using 4" downrod