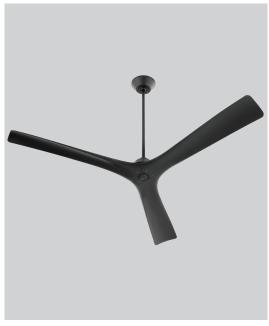

## MECCA 64"

## 3-120-xxxx

| FIXTURE TYPE | LOCATION |
|--------------|----------|
| PROJECT      | DATE     |

-15 Black -6 White -2115 Black/Walnut

3 Blades / 64" Blade Sweep / 16° Blade-Pitch 4" and 6" downrod (Included) Optional downrods available for high ceilings **SPECIFICATIONS** 

Note: Measured at high speed

**FINISHES** White (-6), Black (-!5), Black/Walnut (-2115),

**STANDARDS** UL Dry, UL Damp

**DIMENSIONS** 

W: Blade Sweep: 64.00" 12.25" Ceiling to blades: 8.25"

Note: Measured using 4" downrod