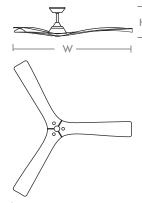

## 3-120-xxxx

| FIXTURE TYPE | LOCATION |
|--------------|----------|
| PROJECT      | DATE     |

-15 Black -6 White -2115 Black/Walnut

3 Blades / 64" Blade Sweep / 16° Blade-Pitch 4" and 6" downrod (Included) Optional downrods available for high ceilings **SPECIFICATIONS** 

Note: Measured at high speed

**FINISHES** White (-6), Black (-!5), Black/Walnut (-2115),

**STANDARDS** UL Dry, UL Damp

**DIMENSIONS** 

W: Blade Sweep: 64.00" 12.25" Ceiling to blades: 8.25"

Note: Measured using 4" downrod