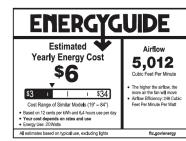

6 Speeds - Reversible; 0.37A on high / 0.05A on low 31W on high /3W on low 127 rpm on high / 50 rpm on low Wall control (Included)

**INPUT VOLTAGE** 120V

**ENERGY** Airflow: 7047 CFM

Electric Energy Consumption: 31 W (Excludes Lights) Airflow efficiency: 220 CFM/W **SPECIFICATIONS** 